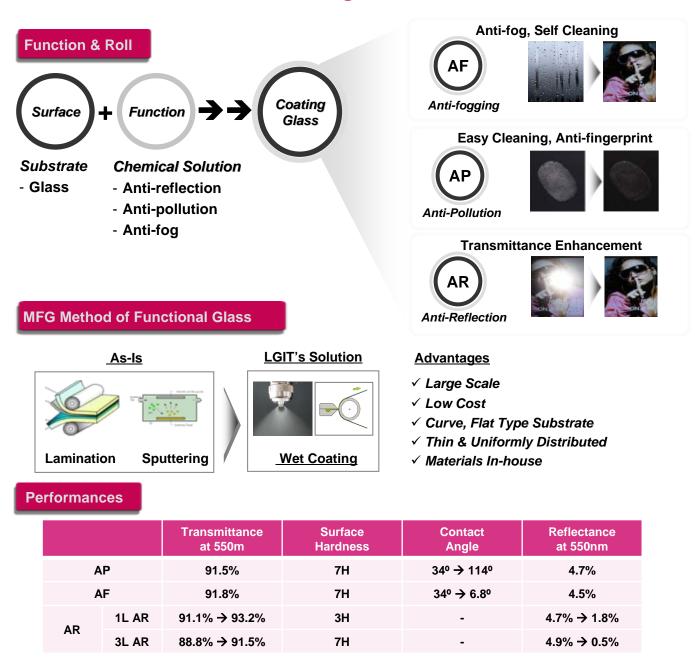

### 🕒 LG Innotek

LG Innotek provides high quality for Functional Coating Glass. The concept of Functional Coating Glass is adding more functions on the normal glass. The coating glasses maintain its original optical characteristic; nonetheless, have more functions such as anti-pollution, anti-fog and anti- reflection.

# Answer for Coating Glass

Through the spray wet coating process, not only coating covers thinly and uniformly, but also is available on the large or curved glass. LGIT has its own material blending technology which provides the best coating glass.

#### Anti-Pollution Coating

Anti-Pollution Coating prevents the glass from being contaminated. Because the surface tension is very small, the particles cannot be attached on the glasses. The thickness of coating is 5~10nm and the contact angle between the glass and the water is over 100°. Therefore, the glasses are hardly going to get dirty. Also, cleansing is much easier than the normal glass.

#### Anti-Fog Coating

Anti-fog Coating makes the particles easy to be attached because the surface tension is very large. The contact angle between the glass and the water is under 10°. The water on the Anti-Fog Coating glass is spread broadly and it is evaporated fast. Through this characteristic, the glasses do not get damp and have self-cleansing function.